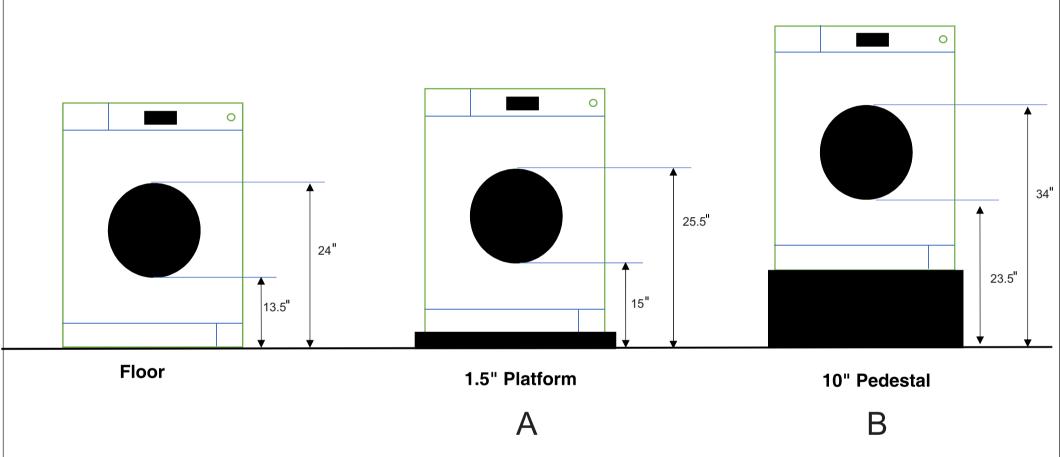

## **Super Combo Washer-Dryer**

**ADA Standard:** As per ADA 611.4, Front loading machines shall have the bottom of the opening to the laundry compartment located 15 inches (380 mm) minimum and top is 36 inches (915 mm) maximum above the finish floor.

For Super Combo Washer-Dryer, bottom of the opening of the laundry compartment is located at 13.5 inches. Hence Super Combo Washer-Dryer cannot comply with ADA standards. It can only comply with ADA if either of the conditions (A or B) are complied with.

A) Unit is kept on a 1.5 inches Platform. This will fulfil ADA requirement as bottom of the opening of the laundry compartment will become 15 inches. (Top is 25.5 inches)

B) Unit is kept on Pedestal (Supplied as an accessory). This will fulfil ADA requirement as bottom of the opening of the laundry compartment will become 23.5 inches. (Top is 34 inches)